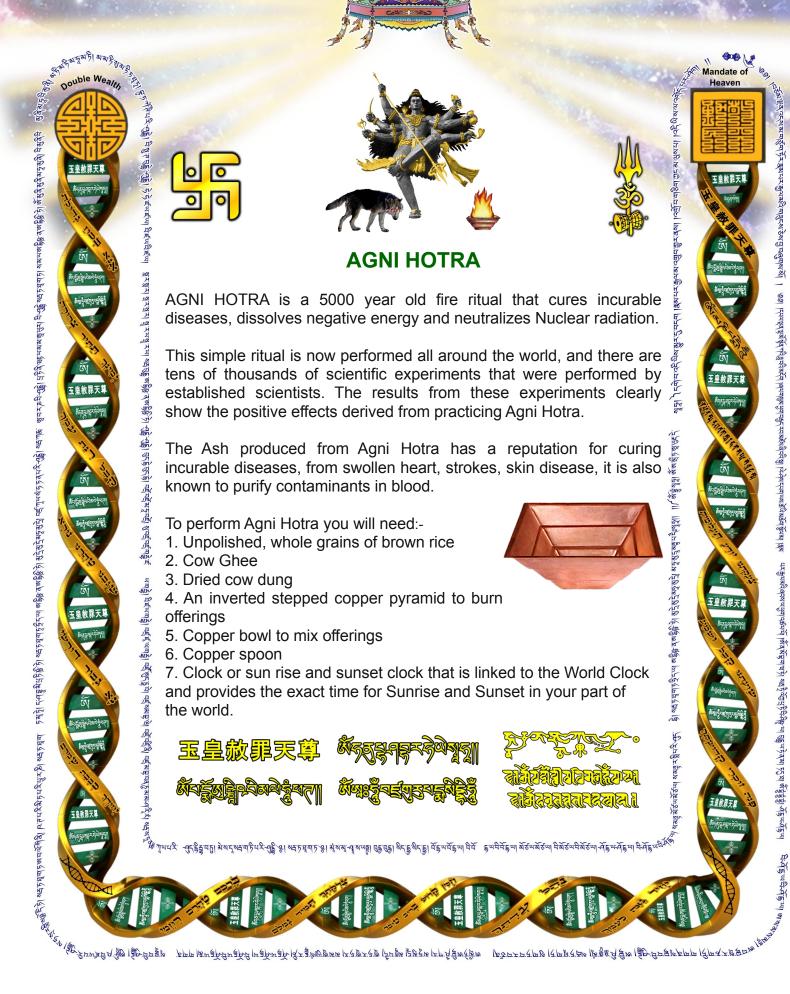

## METHOD

Smear some cows ghee on the cow dung and place into the inverted copper pyramid.

Mix a small amount of cows ghee with a few grains of unbroken, unpolished brown rice in the copper bowl.

Light the cow dung approximately 5 minutes before sunrise or sunset.

The fire should be blazing at sunrise / sunset

### SUNRISE: Suryaya Swaha Suryaya Idan Na mama (Add 1 portion of rice and ghee mixture while reciting this)

Pra-ja-pata-ye Swaha Pra-ja-pata-ye Idan Na mama (Add 2 nd portion of the ghee mixture while reciting this)

SUNSE: Sunse: Ange, Swan. Cad 1 portion of nex. Ange, ange of the gene mains. Control of the gene mains. Control of the gene mains in the set of the

Double Wealth

Heaven

वर्द्ध सामायम्

ble Wealth

<page-header><text><text><text><text><text><text><text>